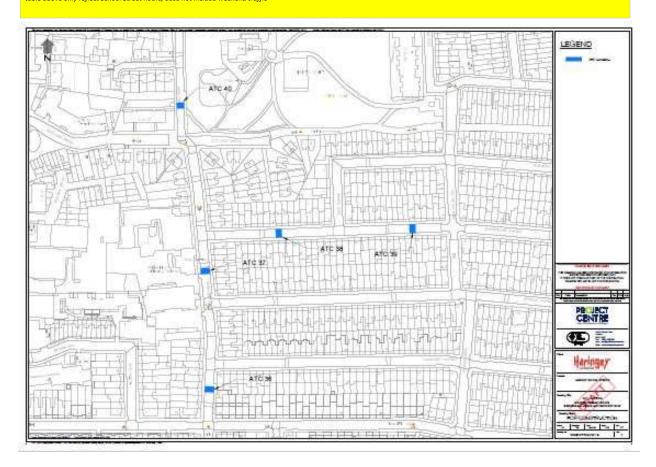

Harris Tottenham Appendix A2 - ATC.xlsx

| Harris Primary Academy Coleraine Park Automatic Traffic Count Before vs After          | Auto cycle count |       | Traffic volume (AM) |       | Traffic volume (PM) |       | Traffic volume (AM+PM) |       | Average traffic speed (mph) |       |
|----------------------------------------------------------------------------------------|------------------|-------|---------------------|-------|---------------------|-------|------------------------|-------|-----------------------------|-------|
| (during School Street hours)                                                           | Before           | After | Before              | After | Before              | After | Before                 | After | Before                      | After |
| Wycombe Road<br>north of Poynton Road<br>(within SS)<br>(ATC 41)                       | 60               | 74    | 569                 | 257   | 626                 | 482   | 1195                   | 739   | 12.8                        | 13.1  |
| Percentage change                                                                      |                  | 23%   |                     | -55%  |                     | -23%  |                        | -38%  |                             | 2.3%  |
| Glendish Road<br>east of Wycombe Road<br>one-way westbound<br>(within SS)<br>(ATC 44)  | 32               | 45    | 411                 | 227   | 453                 | 348   | 864                    | 575   | 11.0                        | 11.7  |
| Percentage change                                                                      |                  | 41%   |                     | -45%  |                     | -23%  |                        | -33%  |                             | 6.3%  |
| Halefield Road<br>east of Wycombe Road<br>one-way eastbound<br>(within SS)<br>(ATC 42) | 28               | 12    | 499                 | 155   | 558                 | 237   | 1057                   | 392   | 12.0                        | 12.5  |
| Percentage change                                                                      |                  | -57%  |                     | -69%  |                     | -58%  |                        | -63%  |                             | 4.1%  |
| Shelbourne Road<br>north of Halefield Road<br>(outside of SS)<br>(ATC 43)              | 192              | 278   | 6144                | 5552  | 5977                | 6149  | 12121                  | 11701 | 20.1                        | 21.1  |
| Percentage change                                                                      |                  | 45%   |                     | -10%  |                     | 3%    |                        | -3%   |                             | 4.9%  |

School Street operational time: 7:30 - 8:45am and 3:00 - 4.45pm

Harris Coleraine Park Appendix A2 - ATC.xlsx

| Total number of cycles in and around the School | Strees within | Change |        |  |  |
|-------------------------------------------------|---------------|--------|--------|--|--|
| Streets counted via ATC                         | Before        | After  | Change |  |  |
| Coleridge Primary                               | 388           | 471    | 21%    |  |  |
| Earlham Primary                                 | 77            | 32     | -58%   |  |  |
| The Mulberry                                    | 472           | 521    | 10%    |  |  |
| Harris Tottenham                                | 118           | 259    | 119%   |  |  |
| Harris Coleraine                                | 312           | 409    | 31%    |  |  |
| Total                                           | 1367          | 1692   | 24%    |  |  |