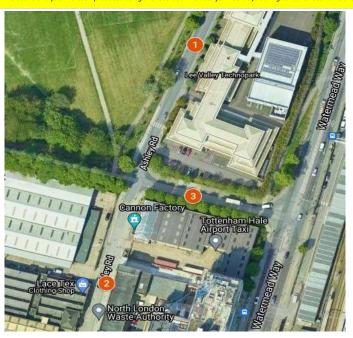

The Mulberry Primary School Appendix A2 - ATC.xlsx

| Harris Academy Tottenham<br>Automatic Traffic Count<br>Before vs After               | Auto cycle count |                                              | Traffic volume (AM) |                                              | Traffic volume (PM) |                                              | Traffic volume (AM+PM) |                                              | Average traffic speed (mph) |                                              |
|--------------------------------------------------------------------------------------|------------------|----------------------------------------------|---------------------|----------------------------------------------|---------------------|----------------------------------------------|------------------------|----------------------------------------------|-----------------------------|----------------------------------------------|
| (during School Street hours)                                                         | Before           | After                                        | Before              | After                                        | Before              | After                                        | Before                 | After                                        | Before                      | After                                        |
| Ashley Road<br>north of Burdock Road<br>(within SS)<br>(ATC 1)                       | 102              | 167                                          | 1369                | 171                                          | 1317                | 146                                          | 2686                   | 317                                          | 15.8                        | 14.58                                        |
| Percentage change                                                                    |                  | 64%                                          |                     | -88%                                         |                     | -89%                                         |                        | -88%                                         |                             | -7.7%                                        |
| Ashley Road<br>south of Burdock Road<br>(outside SS)<br>(ATC 2)<br>Percentage change | 63               | N/A at time of<br>report due to<br>roadworks | 1247                | N/A at time of<br>report due to<br>roadworks | 1313                | N/A at time of<br>report due to<br>roadworks | 2560                   | N/A at time of<br>report due to<br>roadworks | 14.3                        | N/A at time of<br>report due to<br>roadworks |
| Burdock Road<br>east of Ashley Road<br>(outside SS)<br>(ATC 3)                       | 16               | 92                                           | 1452                | 348                                          | 1846                | 456                                          | 3298                   | 804                                          | 14.8                        | 14.58                                        |
| Percentage change                                                                    |                  | 475%                                         |                     | -76%                                         |                     | -75%                                         |                        | -76%                                         |                             | -1.5%                                        |

School Street operational time: 8:00 - 9:15am and 2:30 - 4.15pm
Survey dates
Before: Friday 25th Feb 2022 to Thursday 3rd March 2022
After: Tuesday 29th November to Monday 5th December 2022
The above analysis has been produced using the recorded ATC data for weekdays during school street hours and does not include weekend traffic