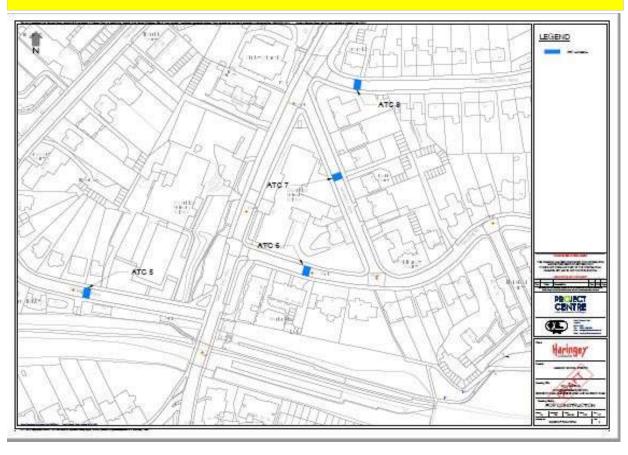

Summary Appendix A2 - ATC.xlsx

| Coleridge Primary<br>Automatic Traffic Count<br>Before vs After    | Auto cycle count |           | Traffic volume (AM) |              | Traffic volume (PM) |              | Traffic volume (AM+PM) |              | Average traffic speed<br>(mph) |                 |
|--------------------------------------------------------------------|------------------|-----------|---------------------|--------------|---------------------|--------------|------------------------|--------------|--------------------------------|-----------------|
| (during School Street hours)                                       | Before           | After     | Before              | After        | Before              | After        | Before                 | After        | Before                         | After           |
| Waverley Road<br>(within SS)<br>(ATC 7)                            | 23               | 2         | 480                 | 96           | 440                 | 139          | 920                    | 235          | 17.9 mph                       | 17.5 mph        |
| Percentage change                                                  |                  | -91%      |                     | -80%         |                     | -68%         |                        | -74%         |                                | -2%             |
| Halsmere Road<br>east of Crouch End Hill<br>(within SS)<br>(ATC 6) | 134              | 196       | 1137                | 515          | 1217                | 991          | 2354                   | 1506         | 17.3 mph                       | 15.7 mph        |
| Percentage change Christchurch Road (outside SS)                   | 29               | 46%<br>52 | 883                 | -55%<br>1368 | 1048                | -19%<br>1691 | 1931                   | -36%<br>3059 | 19.4 mph                       | -9%<br>15.6 mph |
| (ATC 8)                                                            | 20               | OL.       | 000                 | 1000         | 1010                | 1001         | 1001                   | 0000         | 10.1111011                     | ro.o mpn        |
| Percentage change                                                  |                  | 79%       |                     | 55%          |                     | 61%          |                        | 58%          |                                | -19.6%          |
| Crescent Road<br>(outside SS)<br>(ATC 5)                           | 202              | 221       | 441                 | 452          | 453                 | 411          | 894                    | 863          | 12.9 mph                       | 12.9 mph        |
| Percentage change                                                  |                  | 9%        |                     | 2%           |                     | -9%          |                        | -3%          |                                | 0.0%            |

## School Street operational time: 8:30-9:30am & 2:30-3:30pm

-Survey dates
Before: Monday 22nd March 2021 to Sunday 28th March 2021

Before: Monday 25th April to Sunday 28th March 2021
After: Monday 25th April to Sunday 1st May 2022
table above only reflect School Street hours, dose not include weekend traffic
There was an increase in vehicular activities on Christchurch Road (which is outside the school street) - a seperate survey and analsyis is currently being carried to undertand the traffic patterns more clearly. It is important to note that during the following time period, a vehicle was parked on the tubes on Christchurch Road: 23/03/2021. 21:00 - 26/03/2021, 05:00 & 26/04/2022, 16:00 - 27/04/2022, 11:30 however engineers are confident we can still use the data as those timeframes have been excluded from the weekday averages in the analysis work