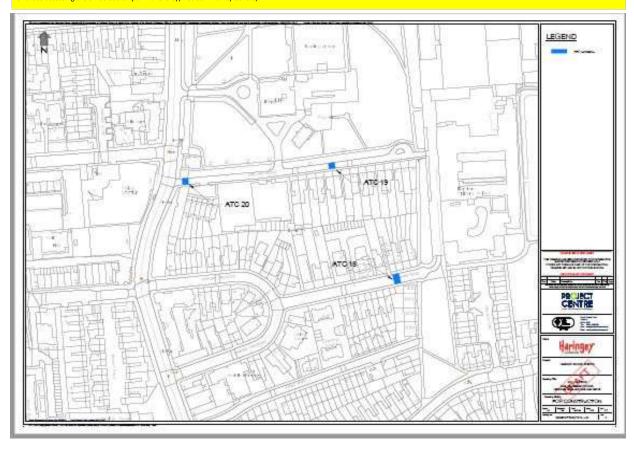

Coleridge Primary School Appendix A2 - ATC.xlsx

| Earlham Primary<br>Automatic Traffic Count<br>Before vs After           | Auto cycle count |       | Traffic volume (AM) |       | Traffic volume (PM) |       | Traffic volume (AM+PM) |       | Average traffic speed<br>(mph) |          |
|-------------------------------------------------------------------------|------------------|-------|---------------------|-------|---------------------|-------|------------------------|-------|--------------------------------|----------|
| (during School Street hours)                                            | Before           | After | Before              | After | Before              | After | Before                 | After | Before                         | After    |
| Earlham Grove<br>(within SS)<br>(ATC 19)                                | 40               | 16    | 69                  | 41    | 89                  | 31    | 158                    | 72    | 10.9 mph                       | 11.4mph  |
| Percentage change                                                       |                  | -60%  |                     | -41%  |                     | -65%  |                        | -54%  |                                | 5%       |
| Earlham Grove<br>east of jnc with High Road<br>(outside SS)<br>(ATC 20) | 0                | 15    | 104                 | 258   | 95                  | 283   | 199                    | 541   | 15.1 mph                       | 11.8 mph |
| Percentage change                                                       |                  | 100%  |                     | 148%  |                     | 198%  |                        | 172%  |                                | -28.0%   |
| Newnham Road<br>east of Canning Crescent<br>(outside SS)<br>(ATC 18)    | 37               | 1     | 211                 | 126   | 169                 | 122   | 380                    | 248   | 13.2 mph                       | 13.2 mph |
| Percentage change                                                       |                  | -97%  |                     | -40%  |                     | -28%  |                        | -35%  |                                | 0.0%     |

School Street operational time: 8:30 - 9:15am and 2:15 - 3.45pm-

Survey dates

Before: Monday 22nd March 2021 to Sunday 28th March 2021
After: Monday 25th April to Sunday 1st May 2022
table above only reflect School Street hours, dose not include weekend traffic
There is an increase in vehicular activities on Earlham Grove (east of High road) which could indicate some school street traffic being displaced or an increase in the number of events at GMH or those accessing the off-street car park for the Cypriot Community Centre)